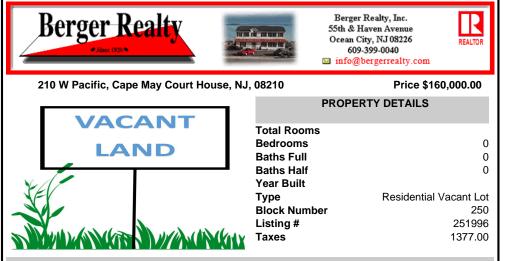

## COMMENTS

Conveniently located to everything Cape May Court House has to offer! This beautiful wooded lot is just over 2/3 of an acre (.685) in size and within the sewer service area and (R) Residential Zone of Cape May Court House. Perfect to build a new home and enjoy close proximity to shopping, dining, recreation, and the beaches of Southern Cape May County. Buyer is responsib...