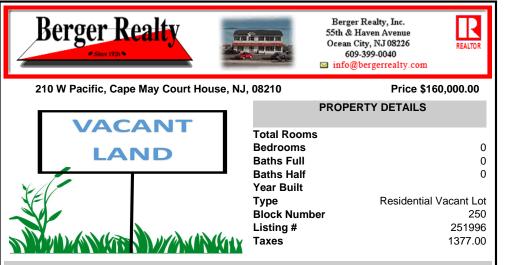

## COMMENTS

Conveniently located to everything Cape May Court House has to offer! This beautiful wooded lot is just over 2/3 of an acre (.685) in size and within the sewer service area and (R) Residential Zone of Cape May Court House. Perfect to build a new home and enjoy close proximity to shopping, dining, recreation, and the beaches of Southern Cape May County. Buyer is responsib...