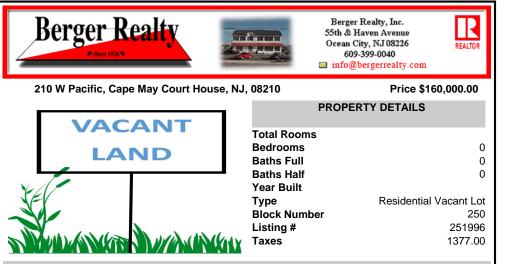

## COMMENTS

Conveniently located to everything Cape May Court House has to offer! This beautiful wooded lot is just over 2/3 of an acre (.685) in size and within the sewer service area and (*R*) Residential Zone of Cape May Court House. Perfect to build a new home and enjoy close proximity to shopping, dining, recreation, and the beaches of Southern Cape May County. Buyer is responsib...