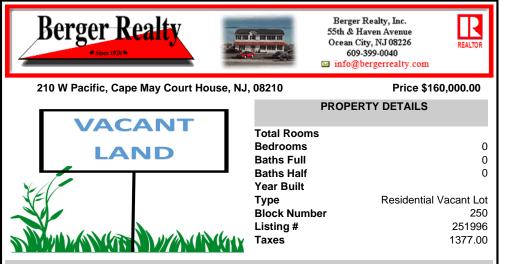

## COMMENTS

Conveniently located to everything Cape May Court House has to offer! This beautiful wooded lot is just over 2/3 of an acre (.685) in size and within the sewer service area and (R) Residential Zone of Cape May Court House. Perfect to build a new home and enjoy close proximity to shopping, dining, recreation, and the beaches of Southern Cape May County. Buyer is responsib...