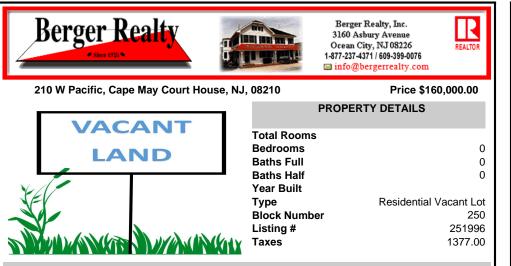

# COMMENTS

Conveniently located to everything Cape May Court House has to offer! This beautiful wooded lot is just over 2/3 of an acre (.685) in size and within the sewer service area and (*R*) Residential Zone of Cape May Court House. Perfect to build a new home and enjoy close proximity to shopping, dining, recreation, and the beaches of Southern Cape May County. Buyer is responsib...

## COMMENTS

Conveniently located to everything Cape May Court House has to offer! This beautiful wooded lot is just over 2/3 of an acre (.685) in size and within the sewer service area and (R) Residential Zone of Cape May Court House. Perfect to build a new home and enjoy close proximity to shopping, dining, recreation, and the beaches of Southern Cape May County. Buyer is responsib...