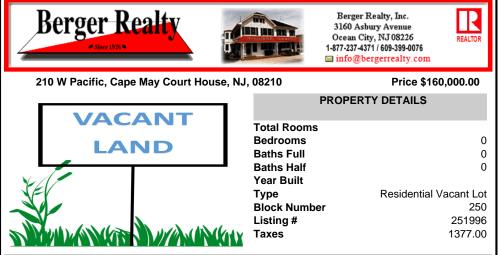

# COMMENTS

Conveniently located to everything Cape May Court House has to offer! This beautiful wooded lot is just over 2/3 of an acre (.685) in size and within the sewer service area and (*R*) Residential Zone of Cape May Court House. Perfect to build a new home and enjoy close proximity to shopping, dining, recreation, and the beaches of Southern Cape May County. Buyer is responsib...

## COMMENTS

Conveniently located to everything Cape May Court House has to offer! This beautiful wooded lot is just over 2/3 of an acre (.685) in size and within the sewer service area and (R) Residential Zone of Cape May Court House. Perfect to build a new home and enjoy close proximity to shopping, dining, recreation, and the beaches of Southern Cape May County. Buyer is responsib...