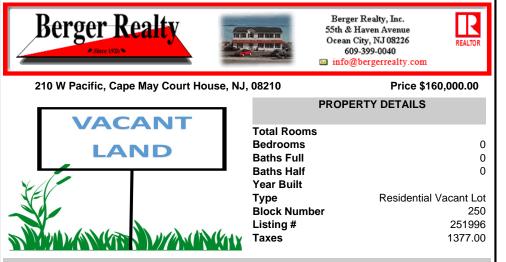

## COMMENTS

Conveniently located to everything Cape May Court House has to offer! This beautiful wooded lot is just over 2/3 of an acre (.685) in size and within the sewer service area and (R) Residential Zone of Cape May Court House. Perfect to build a new home and enjoy close proximity to shopping, dining, recreation, and the beaches of Southern Cape May County. Buyer is responsib...