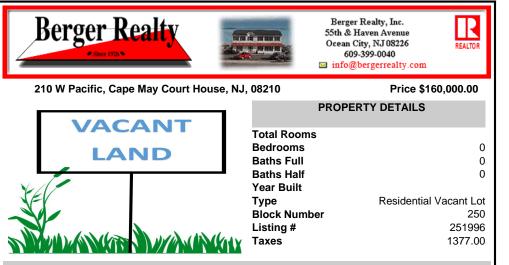

## COMMENTS

Conveniently located to everything Cape May Court House has to offer! This beautiful wooded lot is just over 2/3 of an acre (.685) in size and within the sewer service area and (R) Residential Zone of Cape May Court House. Perfect to build a new home and enjoy close proximity to shopping, dining, recreation, and the beaches of Southern Cape May County. Buyer is responsib ...