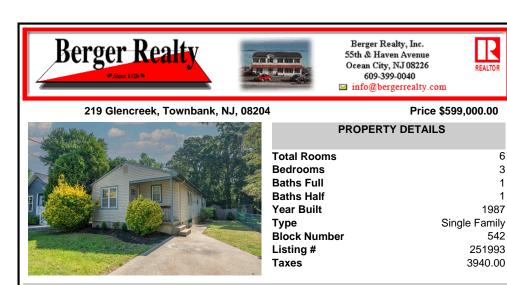

### 219 Glencreek, Townbank, NJ, 08204

### Price \$599,000.00

6

3

1

1

1987

542

251993

3940.00

Single Family

| ANNA | PROPERTY DETAILS                                                                                                   |
|------|--------------------------------------------------------------------------------------------------------------------|
|      | Total Rooms<br>Bedrooms<br>Baths Full<br>Baths Half<br>Year Built<br>Type Si<br>Block Number<br>Listing #<br>Taxes |