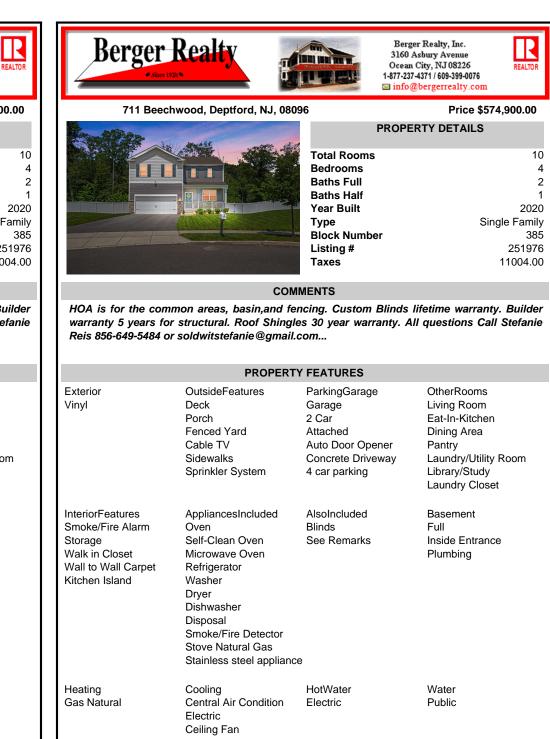

711 Beechwood, Deptford, NJ, 08096

| Price \$574,900.00 |  |  |  |  |  |
|--------------------|--|--|--|--|--|
| PROPERTY DETAILS   |  |  |  |  |  |
| 10                 |  |  |  |  |  |
| 10                 |  |  |  |  |  |
| 2                  |  |  |  |  |  |
| 1                  |  |  |  |  |  |
| 2020               |  |  |  |  |  |
| Single Family      |  |  |  |  |  |
| 385                |  |  |  |  |  |
| 251976             |  |  |  |  |  |
| 11004.00           |  |  |  |  |  |
|                    |  |  |  |  |  |