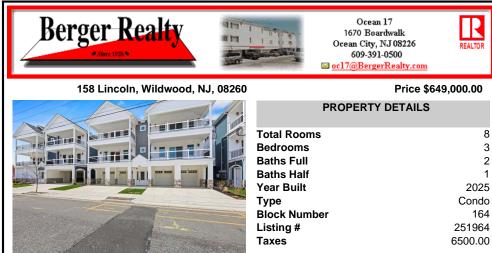

---------------------------------------|-------------------------------------------------------------------------------------------------|--|
| UnitFeatures<br>Kitchen Island<br>Cathedral Ceiling | ParkingGarage<br>2 Car | OtherRooms<br>Living Room<br>Dining Room<br>Kitchen<br>Pantry<br>Laundry/Utility Room<br>Great Room<br>Storage Space | AppliancesIncluded<br>Range<br>Oven<br>Microwave Oven<br>Refrigerator<br>Dishwasher<br>Disposal |  |
| Heating<br>Gas Natural                              | Cooling<br>Central Air | HotWater<br>Gas                                                                                                      | Water<br>Public                                                                                 |  |

Sewer Public



CONTACT

Scan to see Property page.





## COMMENTS

MOVE RIGHT IN! Now available at The Residences at Pacific—a premier luxury condominium development plus POOL along desirable Pacific Avenue in picturesque Wildwood, NJ-this first-floor, corner unit offers the ultimate in privacy, sunlight, and style. This spacious 3-bedroom, 2.5-bathroom home blends modern sophistication with relaxed coastal charm. The chef's kitchen...

| PROPERTY FEATURES                                   |                        |                                                                                                                      |                                                                                                 |  |  |
|-----------------------------------------------------|------------------------|---------------------------