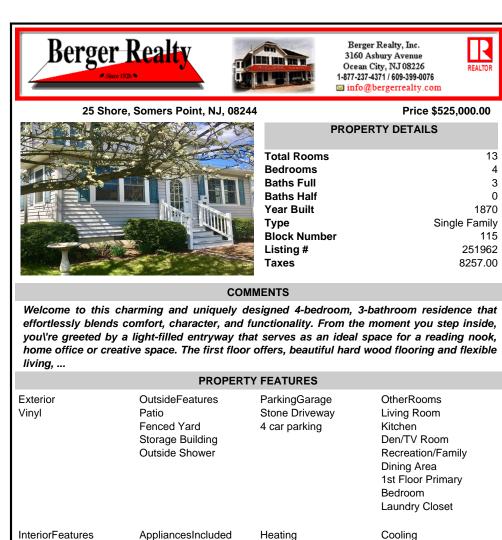

## COMMENTS

Welcome to this charming and uniquely designed 4-bedroom, 3-bathroom residence that effortlessly blends comfort, character, and functionality. From the moment you step inside, you\'re greeted by a light-filled entryway that serves as an ideal space for a reading nook, home office or creative space. The first floor offers, beautiful hard wood flooring and flexible living, ...