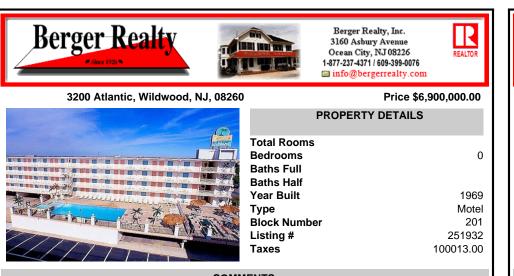

## COMMENTS

Isle of Palms Motel- 54 units which consists of 24 two room efficiencies & 30 two room suites) & includes an owner's guarters, located one block from Wildwood's Beach. Boardwalk, Amusement Piers and Waterparks. Boardwalk, Waterparks and all amusements are all within walking distance of the hotel. Amenities include a Fitness Room, Sauna, Game Room. Elevator. Free Guest La...

| PROPERTY FEATURES                                                                                                               |                                                                                      |                                                                                      |                                                                                   |  |  |
|---------------------------------------------------------------------------------------------------------------------------------|--------------------------------------------------------------------------------------|--------------------------------------------------------------------------------------|-----------------------------------------------------------------------------------|--|--|
| Exterior<br>Block<br>Concrete<br>Metal                                                                                          | OutsideFeatures<br>Swimming Pool<br>Sign<br>Security Light/System<br>Security Camera | ParkingGarage<br>11 Or More Spaces<br>Off Street<br>Paved<br>One Per Unit Motel/Hote | OtherRooms<br>Office Space Avail<br>Coffee Shop<br>Laundry Room<br>I Utility Room |  |  |
| InteriorFeatures<br>Display Window<br>Elevator Pass<br>Living Space Available<br>Smoke/Fire Alarm<br>Storage<br>Security Camera | Heating<br>No Heating                                                                | Cooling<br>Electric<br>Wall Air Conditioning                                         | HotWater<br>Gas                                                                   |  |  |