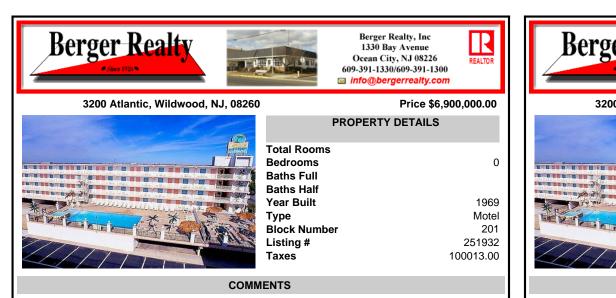

info@bergerrealty.com 3200 Atlantic, Wildwood, NJ, 08260 Price \$6,900,000.00 **PROPERTY DETAILS Total Rooms Bedrooms** 

| Baths Full   |           |
|--------------|-----------|
| Baths Half   |           |
| Year Built   | 1969      |
| Туре         | Motel     |
| Block Number | 201       |
| Listing #    | 251932    |
| Taxes        | 100013.00 |
|              |           |

Berger Realty, Inc

1330 Bay Avenue

Ocean City, NJ 08226

609-391-1330/609-391-1300

0