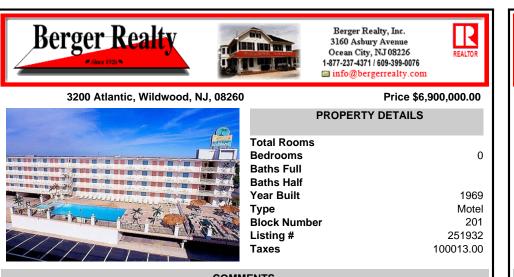

COMMENTS

Isle of Palms Motel- 54 units which consists of 24 two room efficiencies & 30 two room suites) & includes an owner's guarters, located one block from Wildwood's Beach. Boardwalk, Amusement Piers and Waterparks. Boardwalk, Waterparks and all amusements are all within walking distance of the hotel. Amenities include a Fitness Room, Sauna, Game Room. Elevator. Free Guest La ...

## COMMENTS

Taxes

Isle of Palms Motel- 54 units which consists of 24 two room efficiencies & 30 two room suites) & includes an owner's guarters, located one block from Wildwood's Beach. Boardwalk, Amusement Piers and Waterparks. Boardwalk, Waterparks and all amusements are all within walking distance of the hotel. Amenities include a Fitness Room, Sauna, Game Room, Elevator, Free Guest La ...