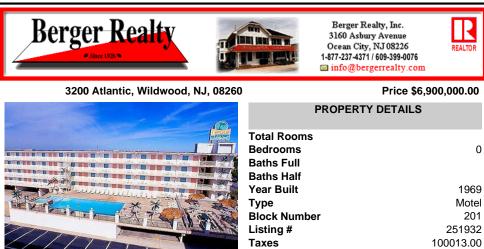

COMMENTS

Isle of Palms Motel- 54 units which consists of 24 two room efficiencies & 30 two room suites) & includes an owner's guarters, located one block from Wildwood's Beach. Boardwalk, Amusement Piers and Waterparks. Boardwalk, Waterparks and all amusements are all within walking distance of the hotel. Amenities include a Fitness Room, Sauna, Game Room. Elevator. Free Guest La ...

## COMMENTS

Taxes

Isle of Palms Motel- 54 units which consists of 24 two room efficiencies & 30 two room suites) & includes an owner's guarters, located one block from Wildwood's Beach. Boardwalk, Amusement Piers and Waterparks. Boardwalk, Waterparks and all amusements are all within walking distance of the hotel. Amenities include a Fitness Room, Sauna, Game Room, Elevator, Free Guest La ...