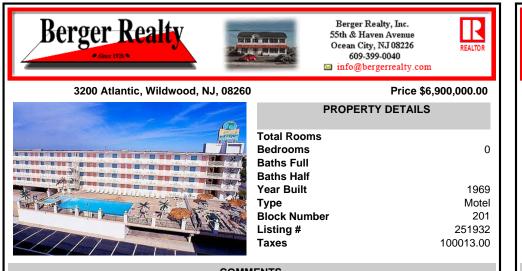

COMMENTS

Isle of Palms Motel- 54 units which consists of 24 two room efficiencies & 30 two room suites) & includes an ownerl's quarters, located one block from Wildwood's Beach, Boardwalk, Amusement Piers and Waterparks. Boardwalk, Waterparks and all amusements are all within walking distance of the hotel. Amenities include a Fitness Room, Sauna, Game Room, Elevator, Free Guest La...

| PROPERTY FEATURES                                                                                                               |                                                                                      |                                                                                      |                                                                                    |  |  |
|---------------------------------------------------------------------------------------------------------------------------------|--------------------------------------------------------------------------------------|--------------------------------------------------------------------------------------|------------------------------------------------------------------------------------|--|--|
| Exterior<br>Block<br>Concrete<br>Metal                                                                                          | OutsideFeatures<br>Swimming Pool<br>Sign<br>Security Light/System<br>Security Camera | ParkingGarage<br>11 Or More Spaces<br>Off Street<br>Paved<br>One Per Unit Motel/Hote | OtherRooms<br>Office Space Avail<br>Coffee Shop<br>Laundry Room<br>el Utility Room |  |  |
| InteriorFeatures<br>Display Window<br>Elevator Pass<br>Living Space Available<br>Smoke/Fire Alarm<br>Storage<br>Security Camera | Heating<br>No Heating                                                                | Cooling<br>Electric<br>Wall Air Conditioning                                         | HotWater<br>Gas                                                                    |  |  |
| Water                                                                                                                           | Sewer                                                                                |                                                                                      |                                                                                    |  |  |