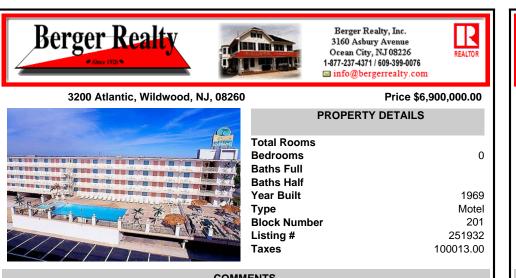

## COMMENTS

Isle of Palms Motel- 54 units which consists of 24 two room efficiencies & 30 two room suites) & includes an owner's guarters, located one block from Wildwood's Beach. Boardwalk, Amusement Piers and Waterparks. Boardwalk, Waterparks and all amusements are all within walking distance of the hotel. Amenities include a Fitness Room, Sauna, Game Room. Elevator. Free Guest La ...

## COMMENTS

Taxes

Isle of Palms Motel- 54 units which consists of 24 two room efficiencies & 30 two room suites) & includes an owner's guarters, located one block from Wildwood's Beach. Boardwalk, Amusement Piers and Waterparks. Boardwalk, Waterparks and all amusements are all within walking distance of the hotel. Amenities include a Fitness Room, Sauna, Game Room, Elevator, Free Guest La ...