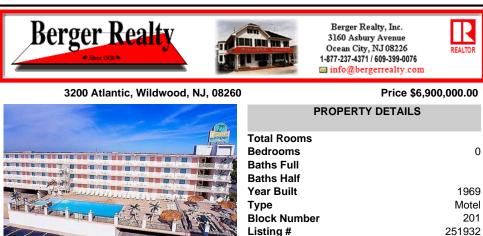

## COMMENTS

Isle of Palms Motel- 54 units which consists of 24 two room efficiencies & 30 two room suites) & includes an owner's guarters, located one block from Wildwood's Beach. Boardwalk, Amusement Piers and Waterparks. Boardwalk, Waterparks and all amusements are all within walking distance of the hotel. Amenities include a Fitness Room, Sauna, Game Room. Elevator. Free Guest La ...

## COMMENTS

Taxes

Isle of Palms Motel- 54 units which consists of 24 two room efficiencies & 30 two room suites) & includes an owner's guarters, located one block from Wildwood's Beach. Boardwalk, Amusement Piers and Waterparks. Boardwalk, Waterparks and all amusements are all within walking distance of the hotel. Amenities include a Fitness Room, Sauna, Game Room, Elevator, Free Guest La ...