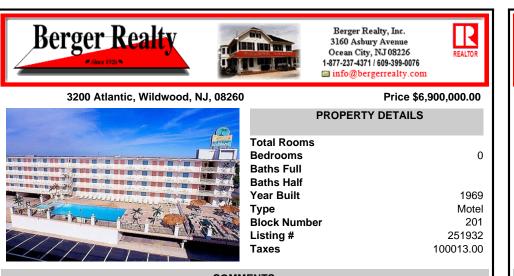

## COMMENTS

Isle of Palms Motel- 54 units which consists of 24 two room efficiencies & 30 two room suites) & includes an owner's guarters, located one block from Wildwood's Beach. Boardwalk, Amusement Piers and Waterparks. Boardwalk, Waterparks and all amusements are all within walking distance of the hotel. Amenities include a Fitness Room, Sauna, Game Room. Elevator. Free Guest La ...

## COMMENTS

Туре

Listing #

Taxes

**Block Number** 

Isle of Palms Motel- 54 units which consists of 24 two room efficiencies & 30 two room suites) & includes an owner's guarters, located one block from Wildwood's Beach. Boardwalk, Amusement Piers and Waterparks. Boardwalk, Waterparks and all amusements are all within walking distance of the hotel. Amenities include a Fitness Room, Sauna, Game Room. Elevator. Free Guest La ...