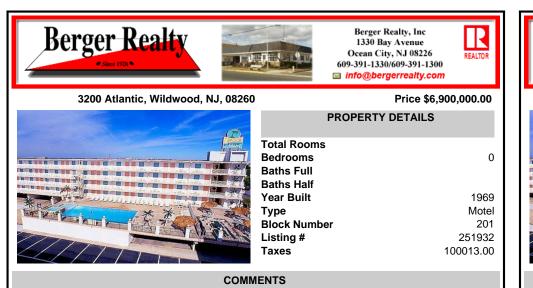

Isle of Palms Motel- 54 units which consists of 24 two room efficiencies & 30 two room suites) & includes an owner's guarters, located one block from Wildwood's Beach. Boardwalk, Amusement Piers and Waterparks. Boardwalk, Waterparks and all amusements are all within walking distance of the hotel. Amenities include a Fitness Room, Sauna, Game Room, Elevator, Free Guest La ...

## COMMENTS

Taxes

Isle of Palms Motel- 54 units which consists of 24 two room efficiencies & 30 two room suites) & includes an owner's guarters, located one block from Wildwood's Beach. Boardwalk, Amusement Piers and Waterparks. Boardwalk, Waterparks and all amusements are all within walking distance of the hotel. Amenities include a Fitness Room, Sauna, Game Room, Elevator, Free Guest La ...