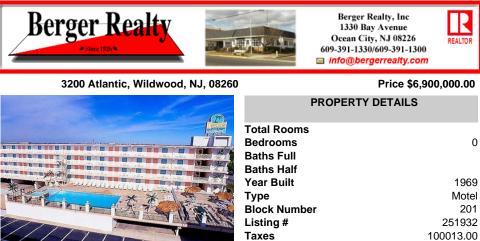

## COMMENTS

Taxes

Isle of Palms Motel- 54 units which consists of 24 two room efficiencies & 30 two room suites) & includes an owner's guarters, located one block from Wildwood's Beach. Boardwalk, Amusement Piers and Waterparks. Boardwalk, Waterparks and all amusements are all within walking distance of the hotel. Amenities include a Fitness Room, Sauna, Game Room, Elevator, Free Guest La ...