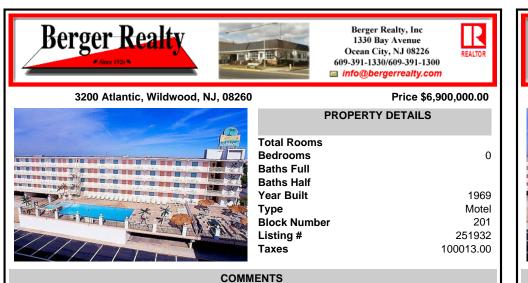

Isle of Palms Motel- 54 units which consists of 24 two room efficiencies & 30 two room suites) & includes an owner's guarters, located one block from Wildwood's Beach. Boardwalk, Amusement Piers and Waterparks. Boardwalk, Waterparks and all amusements are all within walking distance of the hotel. Amenities include a Fitness Room, Sauna, Game Room, Elevator, Free Guest La ...

## CONTACT

Ask for Carol Cawley Berger Realty Inc 1330 Bay Avenue, Ocean City Call: 609-760-3809 Email to: clc@bergerrealty.com

City

Scan to see Property page.

COMMENTS

Listing #

Taxes

Isle of Palms Motel- 54 units which consists of 24 two room efficiencies & 30 two room suites) & includes an owner's guarters, located one block from Wildwood's Beach. Boardwalk, Amusement Piers and Waterparks. Boardwalk, Waterparks and all amusements are all within walking distance of the hotel. Amenities include a Fitness Room, Sauna, Game Room. Elevator. Free Guest La...