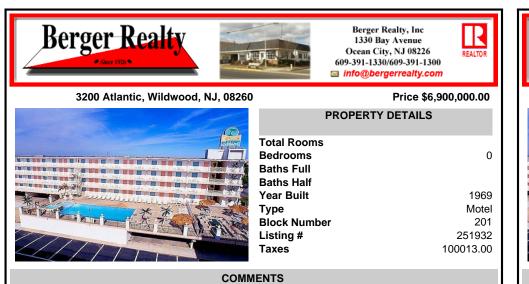

Isle of Palms Motel- 54 units which consists of 24 two room efficiencies & 30 two room suites) & includes an owner's guarters, located one block from Wildwood's Beach. Boardwalk, Amusement Piers and Waterparks. Boardwalk, Waterparks and all amusements are all within walking distance of the hotel. Amenities include a Fitness Room, Sauna, Game Room. Elevator. Free Guest La...

## COMMENTS

Isle of Palms Motel- 54 units which consists of 24 two room efficiencies & 30 two room suites) & includes an owner's guarters, located one block from Wildwood's Beach. Boardwalk, Amusement Piers and Waterparks. Boardwalk, Waterparks and all amusements are all within walking distance of the hotel. Amenities include a Fitness Room, Sauna, Game Room, Elevator, Free Guest La ...