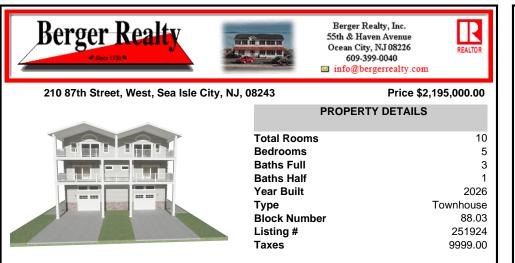

## 210 87th Street, West, Sea Isle City, NJ, 08243

ParkingGarage

Concrete Driveway

Garage

Cooling

2 Car

**Berger Realty** 

# Price \$2,195,000.00

| PROPERTY DETAILS                                                                          |                                                 |
|-------------------------------------------------------------------------------------------|-------------------------------------------------|
| Total Rooms<br>Bedrooms<br>Baths Full<br>Baths Half<br>Year Built<br>Type<br>Block Number | 10<br>5<br>3<br>1<br>2026<br>Townhouse<br>88.03 |
| Listing #<br>Taxes                                                                        | 251924<br>9999.00                               |
|                                                                                           |                                                 |