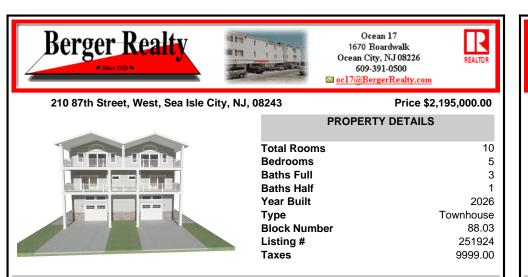

|                                                                                                                                                                                                                                                                                                                                                                                                                                                                                                                                                                                                                                                                                                     | Bedrooms     | 5         |
|-----------------------------------------------------------------------------------------------------------------------------------------------------------------------------------------------------------------------------------------------------------------------------------------------------------------------------------------------------------------------------------------------------------------------------------------------------------------------------------------------------------------------------------------------------------------------------------------------------------------------------------------------------------------------------------------------------|--------------|-----------|
|                                                                                                                                                                                                                                                                                                                                                                                                                                                                                                                                                                                                                                                                                                     | Baths Full   | 3         |
|                                                                                                                                                                                                                                                                                                                                                                                                                                                                                                                                                                                                                                                                                                     | Baths Half   | 1         |
|                                                                                                                                                                                                                                                                                                                                                                                                                                                                                                                                                                                                                                                                                                     | Year Built   | 2026      |
|                                                                                                                                                                                                                                                                                                                                                                                                                                                                                                                                                                                                                                                                                                     | Туре         | Townhouse |
|                                                                                                                                                                                                                                                                                                                                                                                                                                                                                                                                                                                                                                                                                                     | Block Number | 88.03     |
|                                                                                                                                                                                                                                                                                                                                                                                                                                                                                                                                                                                                                                                                                                     | Listing #    | 251924    |
| A second s | Taxes        | 9999.00   |
|                                                                                                                                                                                                                                                                                                                                                                                                                                                                                                                                                                                                                                                                                                     |              |           |

COMMENTS

Brand New Coastal Retreat in Sea Isle City. Welcome to your dream beach home! This new construction in the desirable Townsends Inlet section of Sea Isle City offers the perfect blend of luxury, comfort, and coastal charm. Designed for modern living and built with high-quality craftsmanship, this stunning property features 5 bedrooms and 3.5 bathrooms, a spacious open-conce...