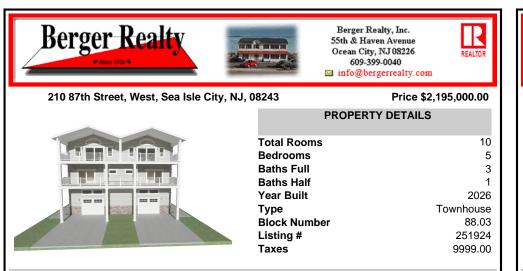

## **Berger Realty** Berger Realty, Inc. 55th & Haven Avenue CITE CONTRACTOR Ocean City, NJ 08226 10 3 10 100 609-399-0040 info@bergerrealty.com 210 87th Street, West, Sea Isle City, NJ, 08243 Price \$2,195,000.00 **PROPERTY DETAILS** Total Rooms 10 Bedrooms 5 3 **Baths Full Baths Half** 1 Year Built 2026 Type Townhouse **Block Number** 88.03 Listing # 251924 Taxes 9999.00