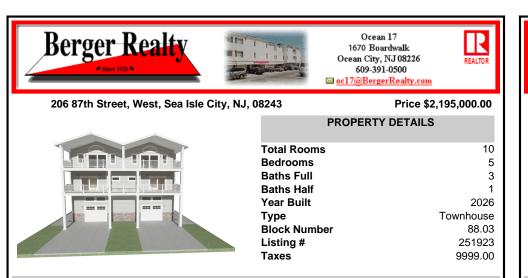

## AppliancesIncluded Range Oven Self-Clean Oven Microwave Oven Refrigerator Washer Dryer Dishwasher Smoke/Fire Detector

Water

y page.

City

Scan to

**Berger Realty** Ocean 17 1670 Boardwalk Ocean City, NJ 08226 609-391-0500 🔤 <u>oc17@BergerRealty.com</u> 206 87th Street, West, Sea Isle City, NJ, 08243 Price \$2,195,000.00 **PROPERTY DETAILS Total Rooms** 

| Bedrooms     | 5         |
|--------------|-----------|
| Baths Full   | 3         |
| Baths Half   | 1         |
| Year Built   | 2026      |
| Туре         | Townhouse |
| Block Number | 88.03     |
| Listing #    | 251923    |
| Taxes        | 9999.00   |
|              |           |