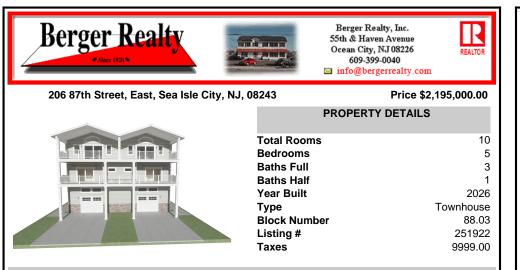

State 1938

Berger Realty, Inc.

State 1938

State 1939

State 1939

| Total Rooms  | 10        |
|--------------|-----------|
| Bedrooms     | 5         |
| Baths Full   | 3         |
| Baths Half   | 1         |
| Year Built   | 2026      |
| Туре         | Townhouse |
| Block Number | 88.03     |
| Listing #    | 251922    |
| Taxes        | 9999.00   |
|              |           |