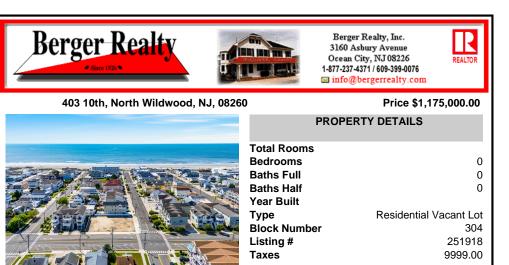

## COMMENTS

Rare opportunity to purchase a 50x70\' buildable lot in one of the most desired locations in all of North Wildwood. Approved for a 2,904 SqFt home with 5 bedrooms, 4 full baths, two half baths, one car garage and two living areas. Architectural plans by Blane Steinman included with the sale. Build your dream home and be in with substantial equity! Similar model will be bui...