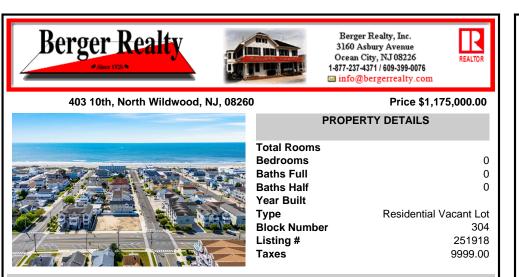

## COMMENTS

Rare opportunity to purchase a 50x70\' buildable lot in one of the most desired locations in all of North Wildwood. Approved for a 2,904 SqFt home with 5 bedrooms, 4 full baths, two half baths, one car garage and two living areas. Architectural plans by Blane Steinman included with the sale. Build your dream home and be in with substantial equity! Similar model will be bui...