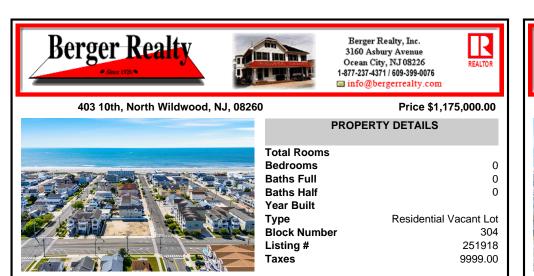

## COMMENTS

Rare opportunity to purchase a 50x70\' buildable lot in one of the most desired locations in all of North Wildwood. Approved for a 2,904 SqFt home with 5 bedrooms, 4 full baths, two half baths, one car garage and two living areas. Architectural plans by Blane Steinman included with the sale. Build your dream home and be in with substantial equity! Similar model will be bui...

## COMMENTS

**Block Number** 

Listing #

Taxes

Rare opportunity to purchase a 50x70\' buildable lot in one of the most desired locations in all of North Wildwood. Approved for a 2,904 SqFt home with 5 bedrooms, 4 full baths, two half baths, one car garage and two living areas. Architectural plans by Blane Steinman included with the sale. Build your dream home and be in with substantial equity! Similar model will be bui...