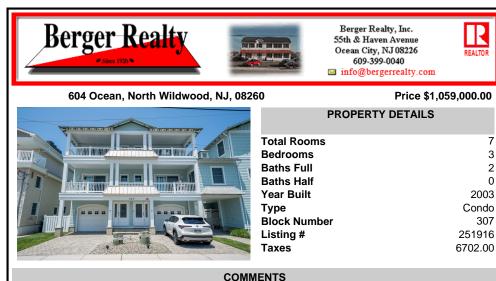

When looking for a shore home you have three questions: How close to the beach is it? Do I need to do any work to it? How soon can we move in. Well, this beautiful property is one short block to the beach, doesn\'t need anything, and is available by the end of July. The first thing you notice is the detail put into the exterior of the building. With metal roof accents, rea...

## COMMENTS

When looking for a shore home you have three questions: How close to the beach is it? Do I need to do any work to it? How soon can we move in. Well, this beautiful property is one short block to the beach, doesn\'t need anything, and is available by the end of July. The first thing you notice is the detail put into the exterior of the building. With metal roof accents, rea...