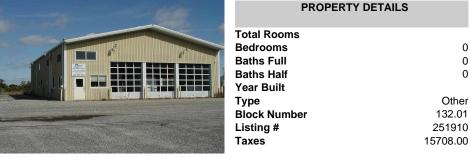

## Price \$3,700,000.00

0

0

0

Other

132.01

251910

15708.00

| and the second | PROPERTY DETAILS        |
|----------------|-------------------------|
|                | Total Rooms<br>Bedrooms |
|                | Baths Full              |
|                | Baths Half              |
|                | Year Built              |
|                | Type<br>Block Number    |
|                | Listing #               |
|                | Taxes                   |