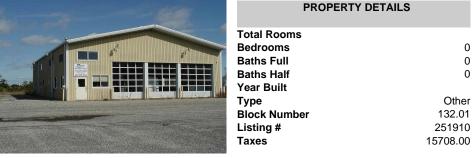

| Total Rooms  |          |
|--------------|----------|
| Bedrooms     | 0        |
| Baths Full   | 0        |
| Baths Half   | 0        |
| Year Built   |          |
| Туре         | Other    |
| Block Number | 132.01   |
| Listing #    | 251910   |
| Taxes        | 15708.00 |
|              |          |

**PROPERTY DETAILS** 