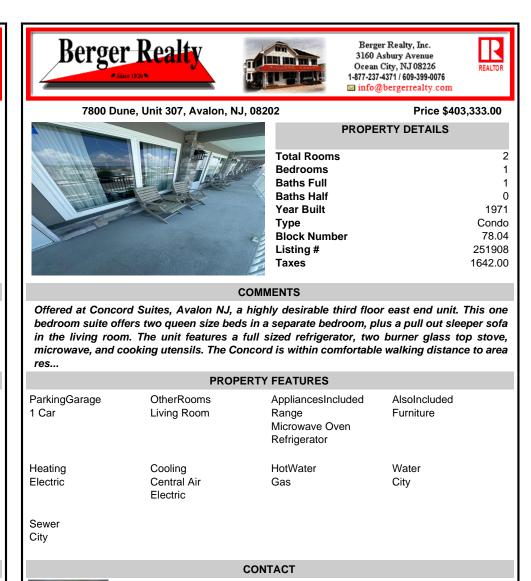

7800 Dune, Unit 307, Avalon, NJ, 08202

info@bergerrealty.com
Price \$403,333.00

REALTOP

2

1

1

0

1971

Condo

78.04

251908

1642.00

Berger Realty, Inc.

3160 Asbury Avenue Ocean City, NJ 08226

1-877-237-4371 / 609-399-0076

PROPERTY DETAILS Total Rooms Bedrooms Baths Full Baths Half Year Built Type Block Number Listing # Taxes

## COMMENTS

Offered at Concord Suites, Avalon NJ, a highly desirable third floor east end unit. This one bedroom suite offers two queen size beds in a separate bedroom, plus a pull out sleeper sofa in the living room. The unit features a full sized refrigerator, two burner glass top stove, microwave, and cooking utensils. The Concord is within comfortable walking distance to area res...

| PROPERTY FEATURES      |                                    |                                                               |                           |
|------------------------|------------------------------------|---------------------------------------------------------------|---------------------------|
| ParkingGarage<br>1 Car | OtherRooms<br>Living Room          | AppliancesIncluded<br>Range<br>Microwave Oven<br>Refrigerator | AlsoIncluded<br>Furniture |
| Heating<br>Electric    | Cooling<br>Central Air<br>Electric | HotWater<br>Gas                                               | Water<br>City             |
| Sewer<br>City          |                                    |                                                               |                           |