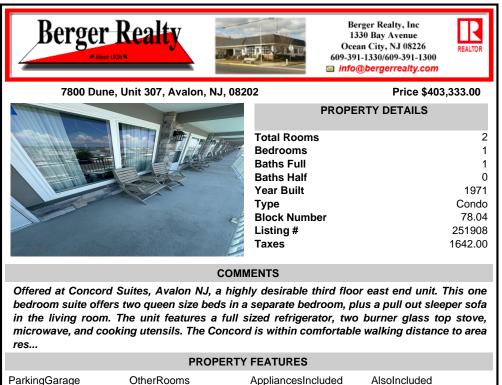

| ALL CONTRACTOR |              |         |
|----------------|--------------|---------|
| STEL TELES     | Total Rooms  | 2       |
| E Recent       | Bedrooms     | 1       |
|                | Baths Full   | 1       |
|                | Baths Half   | 0       |
|                | Year Built   | 1971    |
|                | Туре         | Condo   |
|                | Block Number | 78.04   |
|                | Listing #    | 251908  |
|                | Taxes        | 1642.00 |
|                |              |         |

## COMMENTS

Offered at Concord Suites, Avalon NJ, a highly desirable third floor east end unit. This one bedroom suite offers two queen size beds in a separate bedroom, plus a pull out sleeper sofa in the living room. The unit features a full sized refrigerator, two burner glass top stove, microwave, and cooking utensils. The Concord is within comfortable walking distance to area res...

|                        | PROPERTY FEATURES                  |                                                               |                           |  |  |  |
|------------------------|------------------------------------|---------------------------------------------------------------|---------------------------|--|--|--|
| ParkingGarage<br>1 Car | OtherRooms<br>Living Room          | AppliancesIncluded<br>Range<br>Microwave Oven<br>Refrigerator | AlsoIncluded<br>Furniture |  |  |  |
| Heating<br>Electric    | Cooling<br>Central Air<br>Electric | HotWater<br>Gas                                               | Water<br>City             |  |  |  |
| Sewer<br>City          |                                    |                                                               |                           |  |  |  |