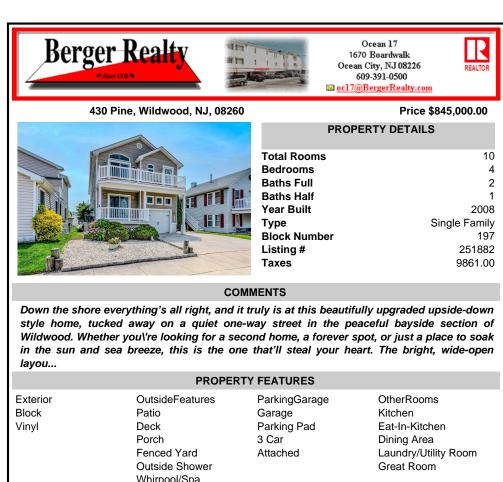

## COMMENTS

Down the shore everything's all right, and it truly is at this beautifully upgraded upside-down style home, tucked away on a quiet one-way street in the peaceful bayside section of Wildwood. Whether you\'re looking for a second home, a forever spot, or just a place to soak in the sun and sea breeze, this is the one that'll steal your heart. The bright, wide-open layou...

| PROPERTY FEATURES                                                                                                                                  |                                                                                                                    |                                                             |                                                                                              |  |  |
|----------------------------------------------------------------------------------------------------------------------------------------------------|--------------------------------------------------------------------------------------------------------------------|-------------------------------------------------------------|----------------------------------------------------------------------------------------------|--|--|
| Exterior<br>Block<br>Vinyl                                                                                                                         | OutsideFeatures<br>Patio<br>Deck<br>Porch<br>Fenced Yard<br>Outside Shower<br>Whirpool/Spa                         | ParkingGarage<br>Garage<br>Parking Pad<br>3 Car<br>Attached | OtherRooms<br>Kitchen<br>Eat-In-Kitchen<br>Dining Area<br>Laundry/Utility Room<br>Great Room |  |  |
| InteriorFeatures<br>Cathedral Ceilings<br>Fireplace- Gas<br>Wood Flooring<br>Smoke/Fire Alarm<br>Walk in Closet<br>Tile Flooring<br>Kitchen Island | AppliancesIncluded<br>Range<br>Oven<br>Microwave Oven<br>Refrigerator<br>Washer<br>Dryer<br>Dishwasher<br>Disposal | AlsoIncluded<br>Blinds<br>Furniture                         | Basement<br>Crawl Space<br>Outside Entrance                                                  |  |  |
| Heating<br>Gas Natural<br>Forced Air<br>Multi-Zoned                                                                                                | Cooling<br>Central Air Condition<br>Electric<br>Ceiling Fan<br>Multi Zoned                                         | HotWater<br>Gas- Natural                                    | Water<br>City                                                                                |  |  |
| City                                                                                                                                               |                                                                                                                    |                                                             |                                                                                              |  |  |
| CONTACT                                                                                                                                            |                                                                                                                    |                                                             |                                                                                              |  |  |