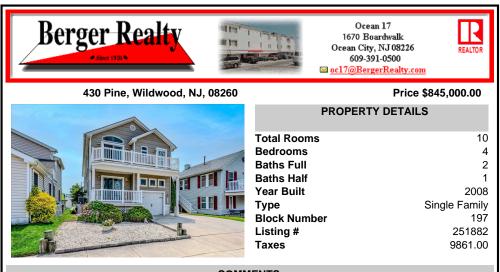

## COMMENTS

Down the shore everything's all right, and it truly is at this beautifully upgraded upside-down style home, tucked away on a quiet one-way street in the peaceful bayside section of Wildwood. Whether you\'re looking for a second home, a forever spot, or just a place to soak in the sun and sea breeze, this is the one that'll steal your heart. The bright, wide-open layou...

| PROPERTY FEATURES                                                                                                                                  |                                                                                                                    |                                                             |                                                                                              |  |  |  |
|----------------------------------------------------------------------------------------------------------------------------------------------------|--------------------------------------------------------------------------------------------------------------------|-------------------------------------------------------------|----------------------------------------------------------------------------------------------|--|--|--|
| Exterior<br>Block<br>Vinyl                                                                                                                         | OutsideFeatures<br>Patio<br>Deck<br>Porch<br>Fenced Yard<br>Outside Shower<br>Whirpool/Spa                         | ParkingGarage<br>Garage<br>Parking Pad<br>3 Car<br>Attached | OtherRooms<br>Kitchen<br>Eat-In-Kitchen<br>Dining Area<br>Laundry/Utility Room<br>Great Room |  |  |  |
| InteriorFeatures<br>Cathedral Ceilings<br>Fireplace- Gas<br>Wood Flooring<br>Smoke/Fire Alarm<br>Walk in Closet<br>Tile Flooring<br>Kitchen Island | AppliancesIncluded<br>Range<br>Oven<br>Microwave Oven<br>Refrigerator<br>Washer<br>Dryer<br>Dishwasher<br>Disposal | AlsoIncluded<br>Blinds<br>Furniture                         | Basement<br>Crawl Space<br>Outside Entrance                                                  |  |  |  |
| Heating<br>Gas Natural<br>Forced Air<br>Multi-Zoned                                                                                                | Cooling<br>Central Air Condition<br>Electric<br>Ceiling Fan<br>Multi Zoned                                         | HotWater<br>Gas- Natural                                    | Water<br>City                                                                                |  |  |  |
| City                                                                                                                                               |                                                                                                                    |                                                             |                                                                                              |  |  |  |
| CONTACT                                                                                                                                            |                                                                                                                    |                                                             |                                                                                              |  |  |  |