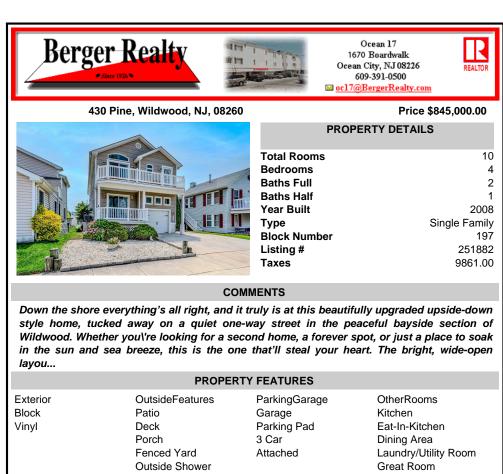

## COMMENTS

Down the shore everything's all right, and it truly is at this beautifully upgraded upside-down style home, tucked away on a quiet one-way street in the peaceful bayside section of Wildwood. Whether you\'re looking for a second home, a forever spot, or just a place to soak in the sun and sea breeze, this is the one that'll steal your heart. The bright, wide-open layou...

| PROPERTY FEATURES                                                                                                                                  |                                                                                                                    |                                                             |                                                                                              |  |  |  |
|----------------------------------------------------------------------------------------------------------------------------------------------------|--------------------------------------------------------------------------------------------------------------------|-------------------------------------------------------------|----------------------------------------------------------------------------------------------|--|--|--|
| Exterior<br>Block<br>Vinyl                                                                                                                         | OutsideFeatures<br>Patio<br>Deck<br>Porch<br>Fenced Yard<br>Outside Shower<br>Whirpool/Spa                         | ParkingGarage<br>Garage<br>Parking Pad<br>3 Car<br>Attached | OtherRooms<br>Kitchen<br>Eat-In-Kitchen<br>Dining Area<br>Laundry/Utility Room<br>Great Room |  |  |  |
| InteriorFeatures<br>Cathedral Ceilings<br>Fireplace- Gas<br>Wood Flooring<br>Smoke/Fire Alarm<br>Walk in Closet<br>Tile Flooring<br>Kitchen Island | AppliancesIncluded<br>Range<br>Oven<br>Microwave Oven<br>Refrigerator<br>Washer<br>Dryer<br>Dishwasher<br>Disposal | AlsoIncluded<br>Blinds<br>Furniture                         | Basement<br>Crawl Space<br>Outside Entrance                                                  |  |  |  |
| Heating<br>Gas Natural<br>Forced Air<br>Multi-Zoned                                                                                                | Cooling<br>Central Air Condition<br>Electric<br>Ceiling Fan<br>Multi Zoned                                         | HotWater<br>Gas- Natural                                    | Water<br>City                                                                                |  |  |  |
| City                                                                                                                                               |                                                                                                                    |                                                             |                                                                                              |  |  |  |
| CONTACT                                                                                                                                            |                                                                                                                    |                                                             |                                                                                              |  |  |  |