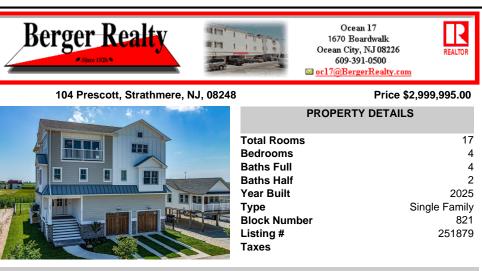

## COMMENTS

This single-family custom built home offers a level of island luxury that rarely becomes available in Strathmere. The stunning exterior is wrapped in James Hardie Plank lap along with board and batten siding and a standing seam metal roofing. Upon entering the foyer you will notice the wide plank engineered hardwood flooring which flows throughout the entire home. The lowe...