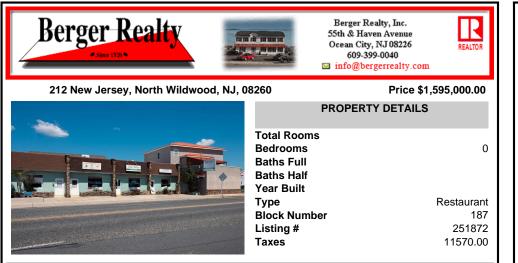

## COMMENTS

Turn-key business opportunity in a prime North Wildwood location—Dolce Italian Restaurant is a well-established and beloved dining destination known for its warm ambiance, authentic cuisine, and loyal customer base. The restaurant seats up to 70 guests and includes a separate pizza shop and bakery, offering additional revenue through take-out and dine-in service, featuri...