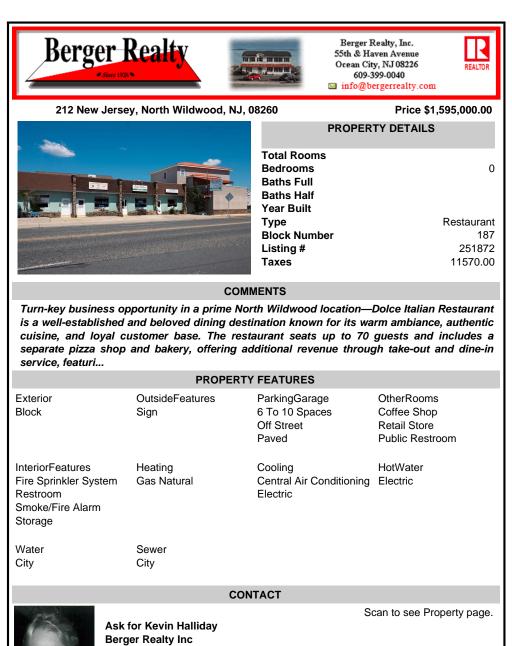

## COMMENTS

Turn-key business opportunity in a prime North Wildwood location—Dolce Italian Restaurant is a well-established and beloved dining destination known for its warm ambiance, authentic cuisine, and loyal customer base. The restaurant seats up to 70 guests and includes a separate pizza shop and bakery, offering additional revenue through take-out and dine-in service, featuri...