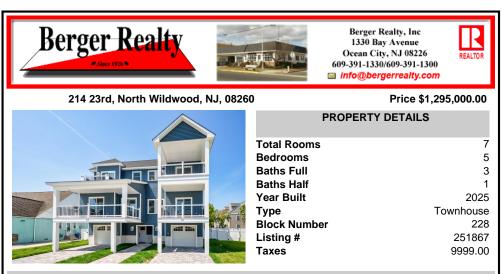

## 214 23rd, North Wildwood, NJ, 08260

## Price \$1,295,000.00

| PROPERTY DETAILS |           |
|------------------|-----------|
| Total Rooms      | 7         |
| Bedrooms         | 5         |
| Baths Full       | 3         |
| Baths Half       | 1         |
| Year Built       | 2025      |
| Туре             | Townhouse |
| Block Number     | 228       |
| Listing #        | 251867    |
| Taxes            | 9999.00   |