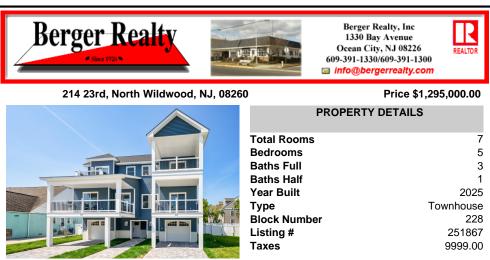

214 23rd, North Wildwood, NJ, 08260

**Berger Realty** 

Price \$1,295,000.00

| PROPERTY DETAILS |           |
|------------------|-----------|
| Total Rooms      | 7         |
| Bedrooms         | 5         |
| Baths Full       | 3         |
| Baths Half       | 1         |
| Year Built       | 2025      |
| Туре             | Townhouse |
| Block Number     | 228       |
| Listing #        | 251867    |
| Taxes            | 9999.00   |