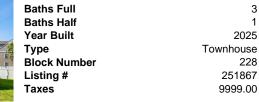

## 214 23rd, North Wildwood, NJ, 08260

**Berger Realty** 

|                                                                                                                | PROPERT      | YDETAILS  |
|----------------------------------------------------------------------------------------------------------------|--------------|-----------|
| P TO CONTRACTOR                                                                                                | Total Rooms  | 7         |
|                                                                                                                | Bedrooms     | 5         |
|                                                                                                                | Baths Full   | 3         |
|                                                                                                                | Baths Half   | 1         |
|                                                                                                                | Year Built   | 2025      |
|                                                                                                                | Туре         | Townhouse |
|                                                                                                                | Block Number | 228       |
|                                                                                                                | Listing #    | 251867    |
|                                                                                                                | Taxes        | 9999.00   |
| A CONTRACTOR OF THE OWNER OF THE |              |           |

2025

228

251867

9999.00

3160 Asbury Avenue, Ocean City