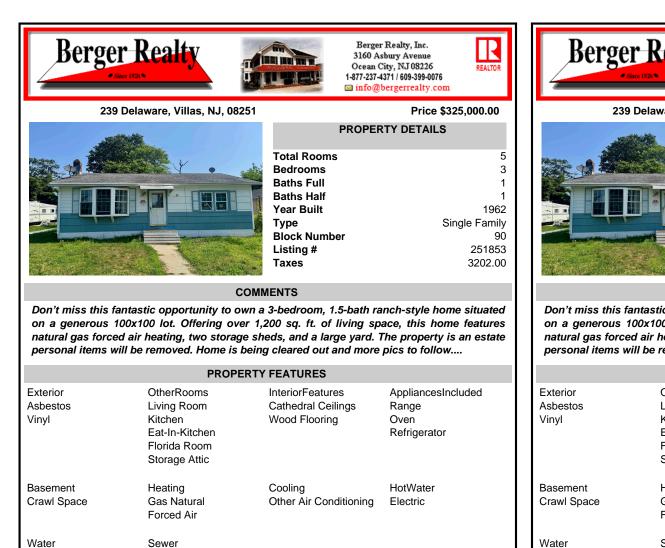

5

3

1

1

90

on a generous 100x100 lot. Offering over 1,200 sq. ft. of living space, this home features natural gas forced air heating, two storage sheds, and a large yard. The property is an estate

|   |                                                     | PROPERTY FEATORES             |                                                                                                                                |                                                         |                                                     |
|---|-----------------------------------------------------|-------------------------------|--------------------------------------------------------------------------------------------------------------------------------|---------------------------------------------------------|-----------------------------------------------------|
|   | AppliancesIncluded<br>Range<br>Oven<br>Refrigerator | Exterior<br>Asbestos<br>Vinyl | OtherRooms<br>Living Room<br>Kitchen<br>Eat-In-Kitchen<br>Florida Room<br>Storage Attic                                        | InteriorFeatures<br>Cathedral Ceilings<br>Wood Flooring | AppliancesIncluded<br>Range<br>Oven<br>Refrigerator |
|   | HotWater                                            | Basement                      | Heating                                                                                                                        | Cooling                                                 | HotWater                                            |
| g | Electric                                            | Crawl Space                   | Gas Natural<br>Forced Air                                                                                                      | Other Air Conditioning                                  | Electric                                            |
|   |                                                     | Water<br>Other                | Sewer<br>City                                                                                                                  |                                                         |                                                     |
|   |                                                     | CONTACT                       |                                                                                                                                |                                                         |                                                     |
| S | can to see Property page.                           |                               | Ask for Steven Spengler<br>Berger Realty Inc<br>3160 Asbury Avenue, Ocear<br>Call: 609-425-9253<br>Email to: srs@bergerrealty. | n City                                                  | Scan to see Property page.                          |
|   |                                                     |                               |                                                                                                                                |                                                         |                                                     |