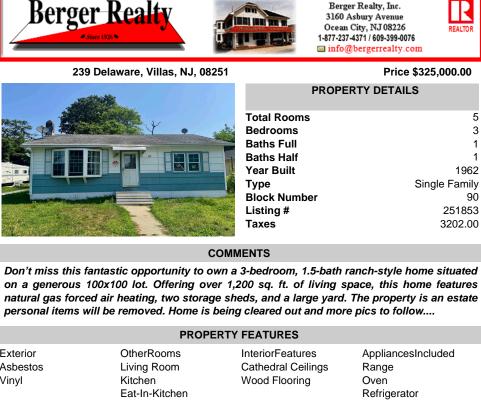

5

3

1

1

90

on a generous 100x100 lot. Offering over 1,200 sq. ft. of living space, this home features natural gas forced air heating, two storage sheds, and a large yard. The property is an estate

|   |                                                     | PROPERTY FEATORES             |                                                                                                                                |                                                         |                                                     |
|---|-----------------------------------------------------|-------------------------------|--------------------------------------------------------------------------------------------------------------------------------|---------------------------------------------------------|-----------------------------------------------------|
|   | AppliancesIncluded<br>Range<br>Oven<br>Refrigerator | Exterior<br>Asbestos<br>Vinyl | OtherRooms<br>Living Room<br>Kitchen<br>Eat-In-Kitchen<br>Florida Room<br>Storage Attic                                        | InteriorFeatures<br>Cathedral Ceilings<br>Wood Flooring | AppliancesIncluded<br>Range<br>Oven<br>Refrigerator |
|   | HotWater                                            | Basement                      | Heating                                                                                                                        | Cooling                                                 | HotWater                                            |
| g | Electric                                            | Crawl Space                   | Gas Natural<br>Forced Air                                                                                                      | Other Air Conditioning                                  | Electric                                            |
|   |                                                     | Water<br>Other                | Sewer<br>City                                                                                                                  |                                                         |                                                     |
|   |                                                     | CONTACT                       |                                                                                                                                |                                                         |                                                     |
| S | can to see Property page.                           |                               | Ask for Steven Spengler<br>Berger Realty Inc<br>3160 Asbury Avenue, Ocear<br>Call: 609-425-9253<br>Email to: srs@bergerrealty. | n City                                                  | Scan to see Property page.                          |
|   |                                                     |                               |                                                                                                                                |                                                         |                                                     |