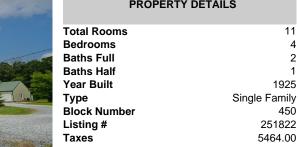

**PROPERTY DETAILS** 

| Total Rooms  | 11            |
|--------------|---------------|
| Bedrooms     | 4             |
| Baths Full   | 2             |
| Baths Half   | 1             |
| Year Built   | 1925          |
| Туре         | Single Family |
| Block Number | 450           |
| Listing #    | 251822        |
| Taxes        | 5464.00       |
|              |               |