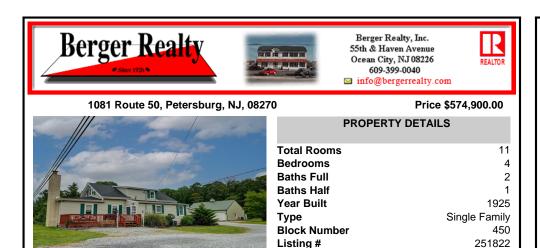

## COMMENTS

Taxes

5464.00

One of a kind, desirable Single family home over 1700 sq ft located just steps to Amandas Field on 1.94 acres in Petersburg! Greeted by a cozy front porch, the main floor features large living room with gas fireplace, crown molding, dining area, eat in kitchen with center island, pantry, laundry room with front loader appliances including gas dryer, mud room, powder room a...