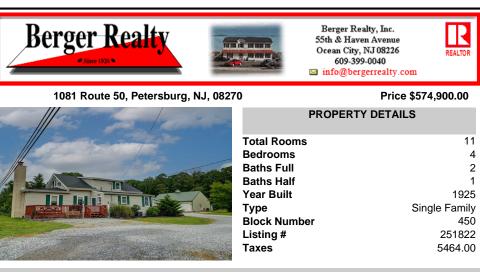

## COMMENTS

One of a kind, desirable Single family home over 1700 sq ft located just steps to Amandas Field on 1.94 acres in Petersburg! Greeted by a cozy front porch, the main floor features large living room with gas fireplace, crown molding, dining area, eat in kitchen with center island, pantry, laundry room with front loader appliances including gas dryer, mud room, powder room a...