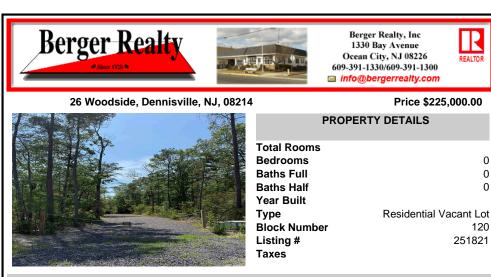

# COMMENTS

Discover the perfect canvas for your dream home on this private 7 acre fully wooded lot nestled in an exclusive neighborhood in Dennis Township. Located at the end of a quiet culde-sac on Woodside Drive, this rare offering provides a tranquil and secluded setting surrounded by nature. You\'re just a 15 minute drive to Sea Isle Beaches and only 20 minutes to Avalon, maki...