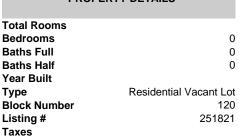

| Total Rooms  |                        |
|--------------|------------------------|
| Bedrooms     | 0                      |
| Baths Full   | 0                      |
| Baths Half   | 0                      |
| Year Built   |                        |
| Туре         | Residential Vacant Lot |
| Block Number | 120                    |
| Listing #    | 251821                 |
| Taxes        |                        |