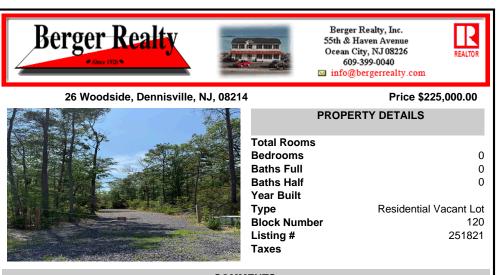

COMMENTS

Discover the perfect canvas for your dream home on this private 7 acre fully wooded lot nestled in an exclusive neighborhood in Dennis Township. Located at the end of a quiet culde-sac on Woodside Drive, this rare offering provides a tranquil and secluded setting surrounded by nature. You\'re just a 15 minute drive to Sea Isle Beaches and only 20 minutes to Avalon, maki...

## COMMENTS

Discover the perfect canvas for your dream home on this private 7 acre fully wooded lot nestled in an exclusive neighborhood in Dennis Township. Located at the end of a quiet culde-sac on Woodside Drive, this rare offering provides a tranquil and secluded setting surrounded by nature. You\'re just a 15 minute drive to Sea Isle Beaches and only 20 minutes to Avalon, maki...