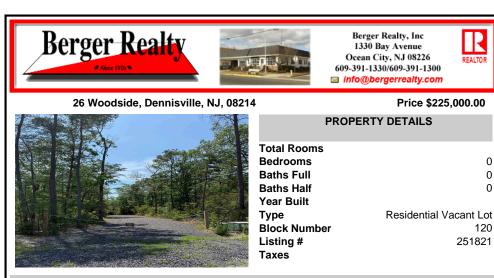

### 26 Woodside, Dennisville, NJ, 08214

#### Price \$225,000.00

| Total Rooms  |                        |
|--------------|------------------------|
| Bedrooms     | 0                      |
| Baths Full   | 0                      |
| Baths Half   | 0                      |
| Year Built   |                        |
| Туре         | Residential Vacant Lot |
| Block Number | 120                    |
| Listing #    | 251821                 |
| Taxes        |                        |

**PROPERTY DETAILS** 