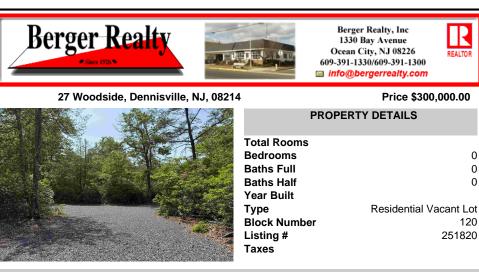

## 27 Woodside, Dennisville, NJ, 08214

## Price \$300,000.00

**Residential Vacant Lot** 

0

0

0

120

251820

|       |           | SAX.                                     | 1 2            | PRO          | PERTY DETAILS |
|-------|-----------|------------------------------------------|----------------|--------------|---------------|
|       |           | CAN THE                                  |                | Total Rooms  |               |
|       |           | CAR AND                                  | and the second | Bedrooms     |               |
|       | 10 Carlos | The second                               | Contraction of | Baths Full   |               |
|       |           | These is the set                         | 2 Carlor       | Baths Half   |               |
|       |           | 1                                        | Start La       | Year Built   |               |
|       | A.        |                                          | Se en a        | Туре         | Residential   |
|       |           |                                          |                | Block Number |               |
| en 22 |           | C. C |                | Listing #    |               |
|       |           |                                          |                | Taxes        |               |
|       |           |                                          |                |              |               |