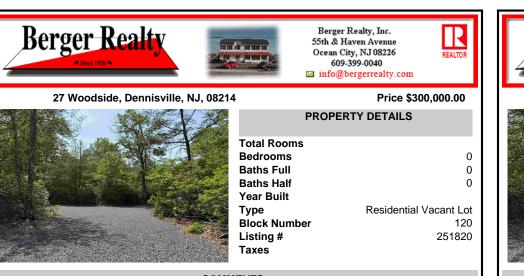

## COMMENTS

Rare opportunity to own 31.4 wooded acres in an exclusive neighborhood in Dennis Township. Located at the end of a quiet cup-de-sac on Woodside Drive, this private and expansive property offers the perfect setting for your dream estate, family retreat, or longterm investment. Tucked into a serene enclave of private homes, this parcel provides unmatched seclusion without...

### COMMENTS

Rare opportunity to own 31.4 wooded acres in an exclusive neighborhood in Dennis Township. Located at the end of a quiet cup-de-sac on Woodside Drive, this private and expansive property offers the perfect setting for your dream estate, family retreat, or longterm investment. Tucked into a serene enclave of private homes, this parcel provides unmatched seclusion without ...