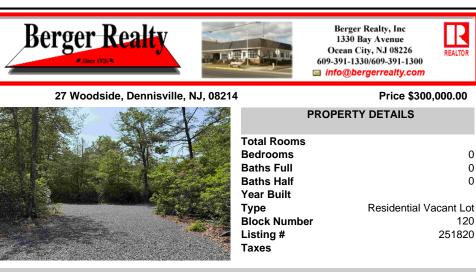

## 27 Woodside, Dennisville, NJ, 08214

#### **PROPERTY DETAILS Total Rooms Bedrooms** 0 **Baths Full** 0 **Baths Half** 0 Year Built **Residential Vacant Lot** Type **Block Number** 120 Listing # 251820 Taxes