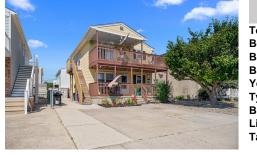

# COMMENTS

Fantastic Investment Opportunity in Wildwood Crest! This well-maintained duplex is ideally located near the Von Savage Pool and just a short distance to both the bay and the beach. Each unit offers 3 bedrooms and 1 full bath, providing great flexibility for rental income or personal use. Recent updates include a new roof in 2024 and updated carpeting approximately 2 years...

#### 111 Topeka, Wildwood Crest, NJ, 08260

## Price \$829,000.00

| PROPERTY DETAILS |
|------------------|
| Total Rooms      |
| Bedrooms         |
| Baths Full       |
| Baths Half       |
| Year Built       |
| Туре             |
| Block Number     |
| Listing #        |
| Taxes            |

### COMMENTS

Fantastic Investment Opportunity in Wildwood Crest! This well-maintained duplex is ideally located near the Von Savage Pool and just a short distance to both the bay and the beach. Each unit offers 3 bedrooms and 1 full bath, providing great flexibility for rental income or personal use. Recent updates include a new roof in 2024 and updated carpeting approximately 2 years...