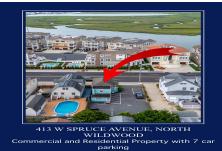

output

Description:

material complex co

Price \$599,777.00

413 Spruce, North Wildwood, NJ, 08260

PROPERTY DETAILS

**Total Rooms Bedrooms Baths Full** 0 **Baths Half** Year Built 1990 Type Mixed Use **Block Number** 102 Listing # 251806 **Taxes** 5053.00

## COMMENTS

Amazing opportunity to Own Your Own Business and Have an additional residential 1 bedroom for your occupancy or for additional rental income. The First Floor is currently owner occupied and is an established hair salon that has been well established for many years. With 7 Car parking and an incredible amount of visibilty, this location is truly a blessing for those looking...