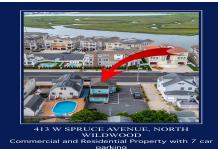

output

Description:

material complex co

Price \$599,777.00

413 Spruce, North Wildwood, NJ, 08260

PROPERTY DETAILS

**Total Rooms Bedrooms Baths Full** 0 **Baths Half** Year Built 1990 Type Mixed Use **Block Number** 102 Listing # 251806 **Taxes** 5053.00

# COMMENTS

Amazing opportunity to Own Your Own Business and Have an additional residential 1 bedroom for your occupancy or for additional rental income. The First Floor is currently owner occupied and is an established hair salon that has been well established for many years. With 7 Car parking and an incredible amount of visibilty, this location is truly a blessing for those looking...