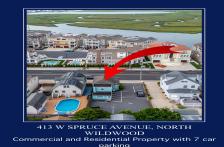

Price \$599,777.00

413 Spruce, North Wildwood, NJ, 08260

## COMMENTS

Amazing opportunity to Own Your Own Business and Have an additional residential 1 bedroom for your occupancy or for additional rental income. The First Floor is currently owner occupied and is an established hair salon that has been well established for many years. With 7 Car parking and an incredible amount of visibilty, this location is truly a blessing for those looking...